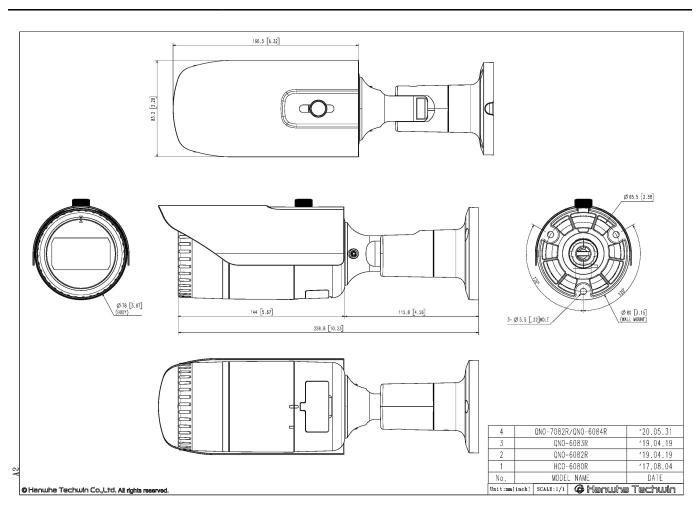

## CAD

Unit:mm [inch]

#### QNO-7082R

| Product Dimensions / Weight       | ø78.0x259.8mm(ø3.07x10.23"), 900g(1.98 lb) |
|-----------------------------------|--------------------------------------------|
| Compatible Conduit hole / Gangbox | 3/4"(M25)<br>Single, Double, 4"Octagon     |
| Backbox                           | SBO-100B1, SBO-147B                        |
|                                   |                                            |