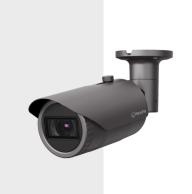

**Key Features** 

#### Max. 4MP resolution

- Color : 0.1Lux (F1.6, 1/30sec), B/W : 0Lux (IR LED On)
- 3.2 ~ 10mm (3.1x) motorized varifocal
- IR viewable length: 30m (98.42ft)
- Day&Night (ICR), WDR (120dB)
- H.265, H.264, MJPEG, Multiple streaming supported
- Motion detection, Tampering, Defocus detection
- Hallway view (90°/270°), LDC support
- Micro SD/SDHC/SDXC memory slot (Max. 128GB)
- IP66, IK10

## **Compatible Accessories** (Optional)





SBP-302PM

SBO-100B1









# **Specifications**

| Video                     |                                                                                                                       |
|---------------------------|----------------------------------------------------------------------------------------------------------